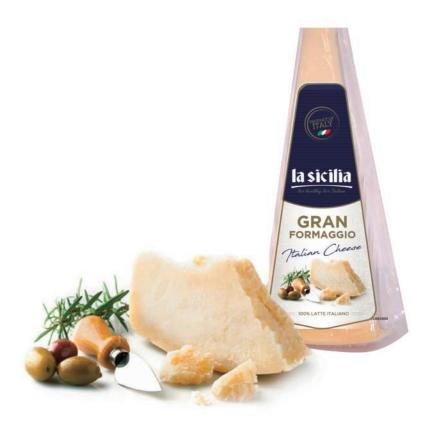

#### HARD CHEESE

La Sicilia - Hard Cheese 200g x 25 pcs/crt 4.5kg x 4 pcs/crt

La Sicilia - Grana Padano 200g x 25 pcs/crt

4.5kg x 4 pcs/crt

La Sicilia - Pecorino Romano 7.5kg x 4 pcs/crt

La Sicilia - Pecorino Sardo 3.75kg x 4 pcs/crt