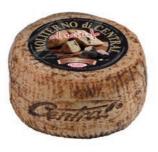

#### HARD CHEESE

La Sicilia - Hard Cheese 200g x 25 pcs/crt 4.5kg x 4 pcs/crt

La Sicilia - Grana Padano 200g x 25 pcs/crt

4.5kg x 4 pcs/crt

La Sicilia - Pecorino Romano 7.5kg x 4 pcs/crt

La Sicilia - Pecorino Sardo 3.75kg x 4 pcs/crt

Moliterno al Tartufo 5.5 Kg x 2 wheel/crt